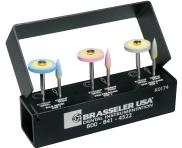

## DIALITE® HP LAB SYSTEM

Only Available Direct from your Brasseler Representative To order call 800.841.4522 or fax 888.610.1937 In Canada call 800.363.3838 or fax 866.330.4454 R-3742R-REV2-502217410-05 15 Visit our website at BrasselerUSA.com

## SOIUTIONS K0174 DIALITE® HP LAB SYSTEM

|             | Order #    | Head Size | Grit | Usage                        |          | Order #    | Head Size | Grit | Usage                        |
|-------------|------------|-----------|------|------------------------------|----------|------------|-----------|------|------------------------------|
|             |            |           |      |                              |          | H2DMHP-HP  | 040       | M    | Polisher - Occlusal Surfaces |
| 9)-         | R17DCHP-HP | 170       | C    | Polisher - Contact Surfaces  | <b>6</b> | R17DFHP-HP | 170       | F    | Polisher - Contact Surfaces  |
| E           | H2DCHP-HP  | 040       | C    | Polisher - Occlusal Surfaces |          |            |           |      |                              |
| <b>6</b> )- | R17DMHP-HP | 170       | M    | Polisher - Contact Surfaces  |          | H2DFHP-HP  | 040       | •    | Polisher - Occlusal Surfaces |
|             |            |           |      |                              |          |            |           |      |                              |